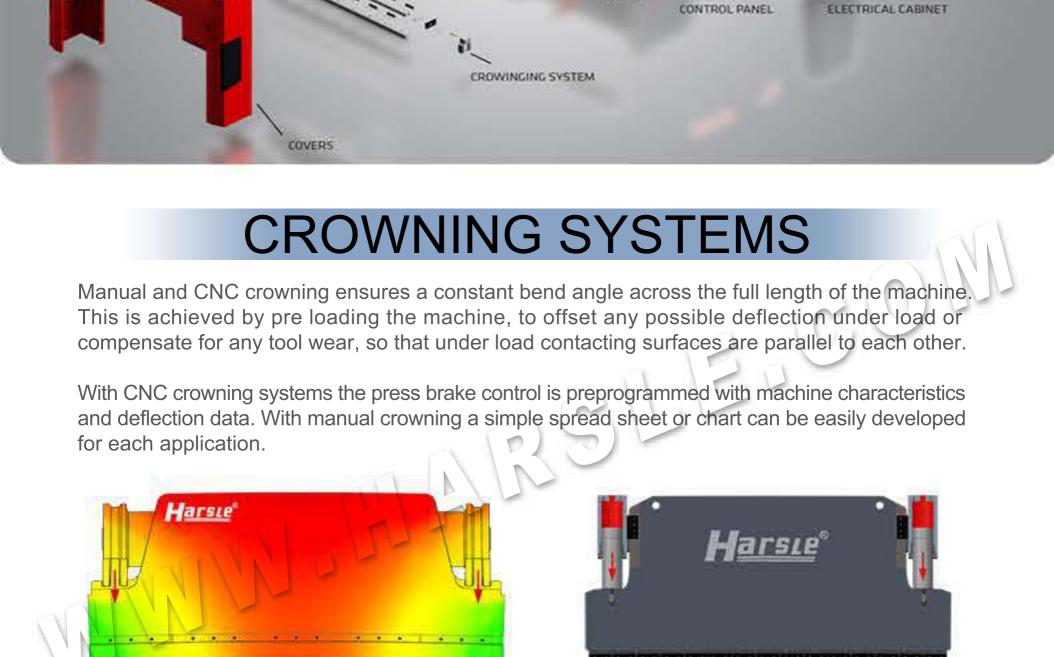

## Incorrect Preload Crowning Proper Preload Crowning

Concave Convex

**Motorized Crowning** 

**BACK GAUGE SYSTEMS** 

The correct back gauge for the application can have a substantial positive influence on production part volume and accuracy. The more intricate the parts, typically the more axes on the back gaugeyou should have. Volume

gauge for applications. HARSLE is here to consult with you on your application requirements.

**Hydraulic Crowning** 

Manual Crowning

1 AXIS BACK GAUGE (X) 2 AXIS BACK GAUGE (X,R)

STANDARD CONFIGURATION

6 AXIS BACK GAUGE (X1,X2,R1,R2,Z1,Z2)