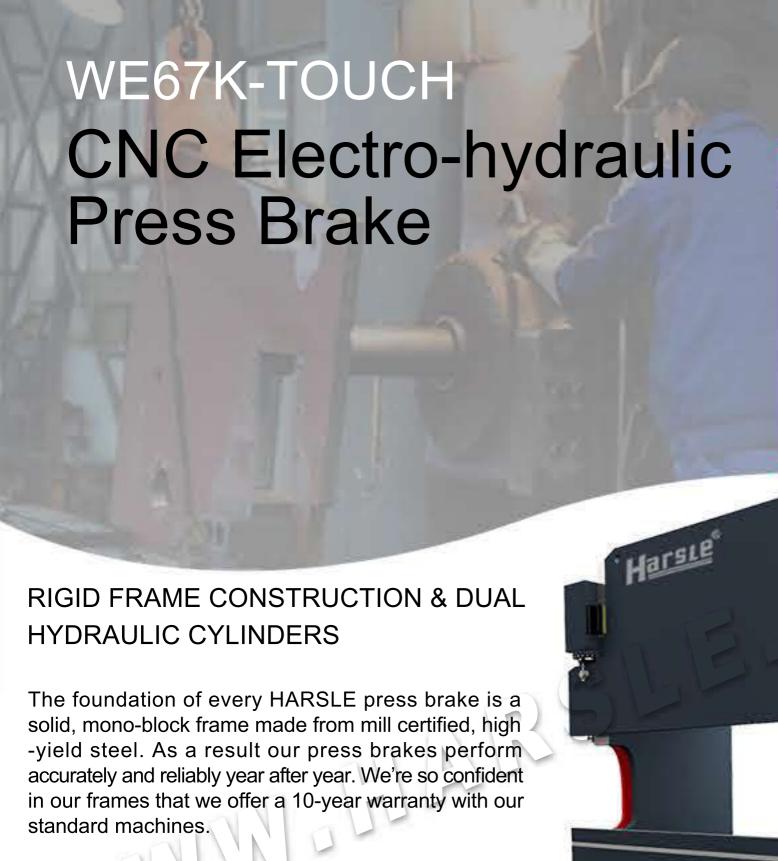

We've also mounted the RAM GUIDING on the outside of the frame to maximize the distance

long tooling because of our open space design. Our machines typically have deeper throat

depths, larger daylight spaces and longer stroke lengths than any manufacturer in the market.

CYLINDERS

RAM

RAM GUIDING UPPER CLAMPS

FRONT SUPPORTS

WER CONNECTION

FRAME