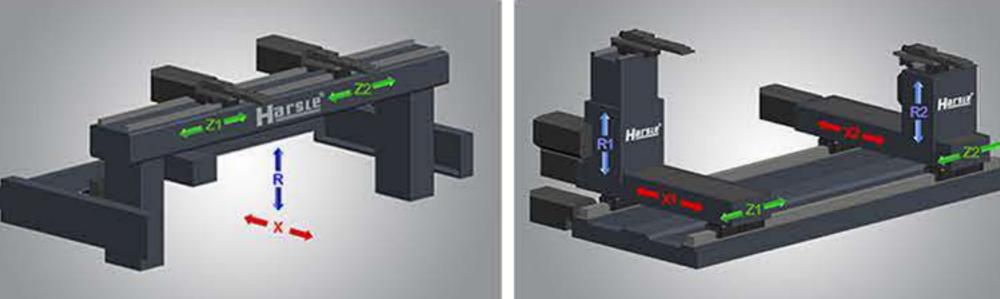

easily get the replacement anywhere in the word.

Z Stopper

Hydraulic clamping System

to ±0.02mm.

OPTIONAL CONFIGURATION

Fine adjustment with high accuracy up

Laser protector

Motorized Movable Z Stopper Adjustable Z Stopper