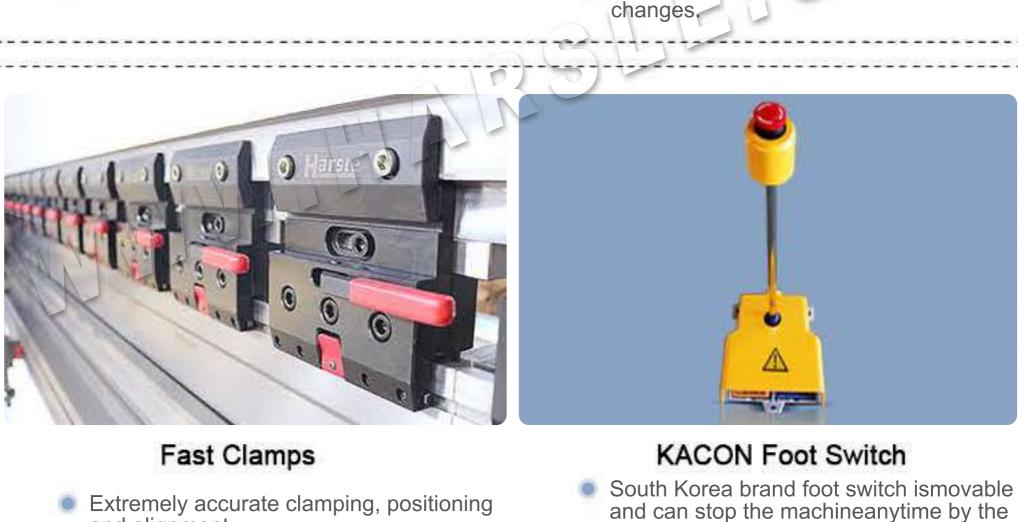

**DA-66T Feature** 

3D product graphical simulation shows

Compatible DELEM modular structure

User program applications in multitasking

Segmented Bending Toolings

Extremely fast press brake tooling

emergency button.