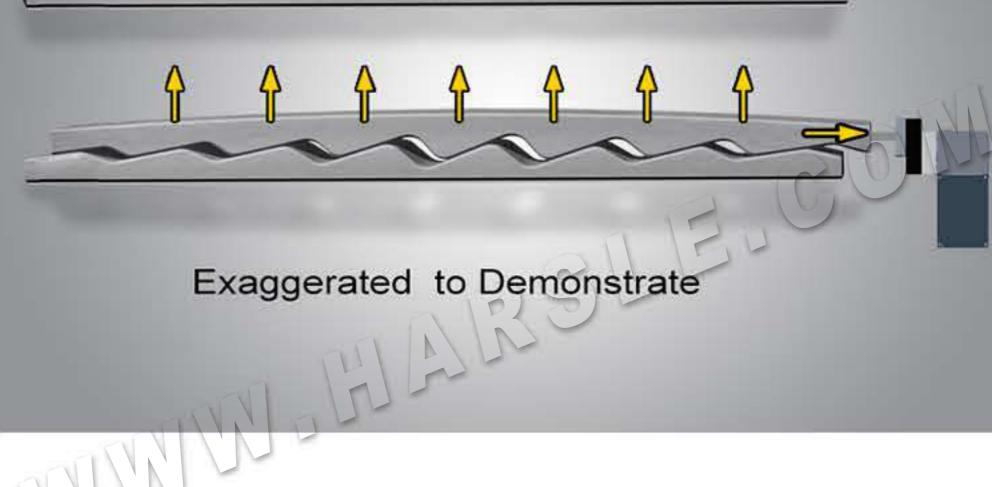

## Incorrect Preload Crowning Proper Preload Crowning

Concave Convex

**Motorized Crowning** 

**BACK GAUGE SYSTEMS** 

The correct back gauge for the application can have a substantial positive influence on production part volume and accuracy. The more intricate the parts, typically the more axes on the back gaugeyou should have. Volume