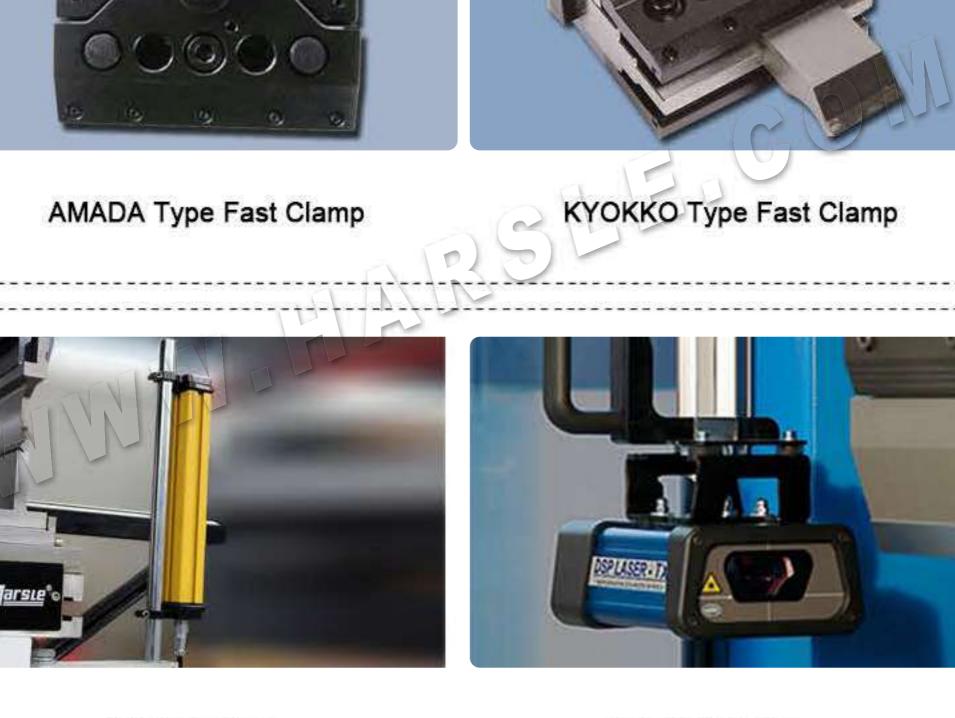

easily get the replacement anywhere in the word.

Z Stopper

Hydraulic clamping System

to ±0.02mm.

OPTIONAL CONFIGURATION

Fine adjustment with high accuracy up

Laser protector

Motorized Movable Z Stopper Adjustable Z Stopper